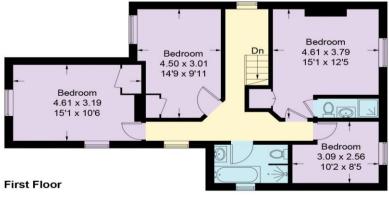

## VILLAGE ESTATES

93 Main Road, Sidcup, Kent DA14 6ND Tel: 0208 302 1002

www.village-estates.com

Email: sidcup@village-estates.com

FIVE BEDROOM DETACHED HOME

TWO SPACIOUS RECEPTIONS

**EXCELLENT SCHOOL CATCHMENT** 

GARDEN WITH GARAGE TO REAR

WALKING DISTANCE TO HIGH **STREET** 

WELL PRESENTED THROUGHOUT

33 Cambridge Road Sidcup, DA14 6PT

Guide Price £700,000 to £725,000 Rarely available detached period family home situated on a corner plot on the ever popular 'County Roads'. The property has been meticulously maintained throughout and offers spacious accommodation, garage and parking to rear via the 50ft garden your viewing comes highly recommended.