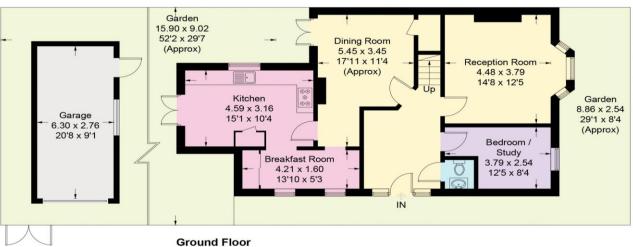

GARDEN WITH GARAGE TO REAR

WALKING DISTANCE TO HIGH **STREET** 

WELL PRESENTED THROUGHOUT

33 Cambridge Road Sidcup, DA14 6PT

Guide Price £700,000 to £725,000 Rarely available detached period family home situated on a corner plot on the ever popular 'County Roads'. The property has been meticulously maintained throughout and offers spacious accommodation, garage and parking to rear via the 50ft garden your viewing comes highly recommended.